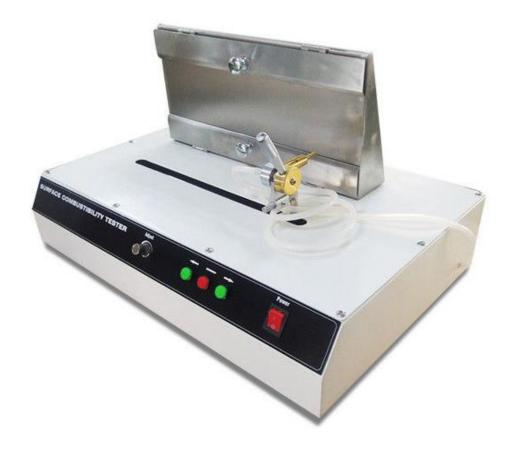

## **EN71-1,BS4569 Flammability Fabric Surface Flammability Tester**

## **Application**

The surface flammability Tester commonly used in the examination down or the superficial knowledge fabric's flammability, the flame spreads fast in the fabric surface, but the fabric Kieb structure is incombustible.

## **Technical parameters**

| Nozzle movement speed         | 150 millimeters/second +/-5 millimeter/seconds (bidirectional) |
|-------------------------------|----------------------------------------------------------------|
| The nozzle moves the distance | More than or equal to 300 millimeter.                          |
| May test the fabric           | 0-70mm                                                         |